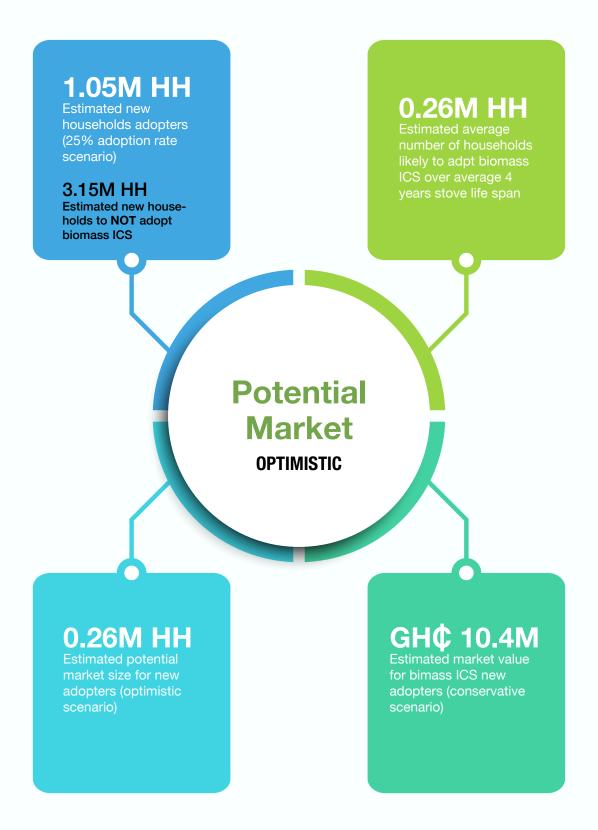

## 0.21M HH

Estimated new household adopters (5% adoption rate scenario)

#### 3.99M HH

Estimated new households to NOT adopt biomass ICS

### 0.05M HH

number of ICS over average 4 years stove life

**Potential Market** (Conservative)

## 0.05M HH

**Estimated** potential market size for new adopters (conservative scenario)

## **GH¢10.4M**

Estimated market value for biomass ICS new adopters (conservative scenario)

Find out more about the GCIC at

www.ghanacic.org